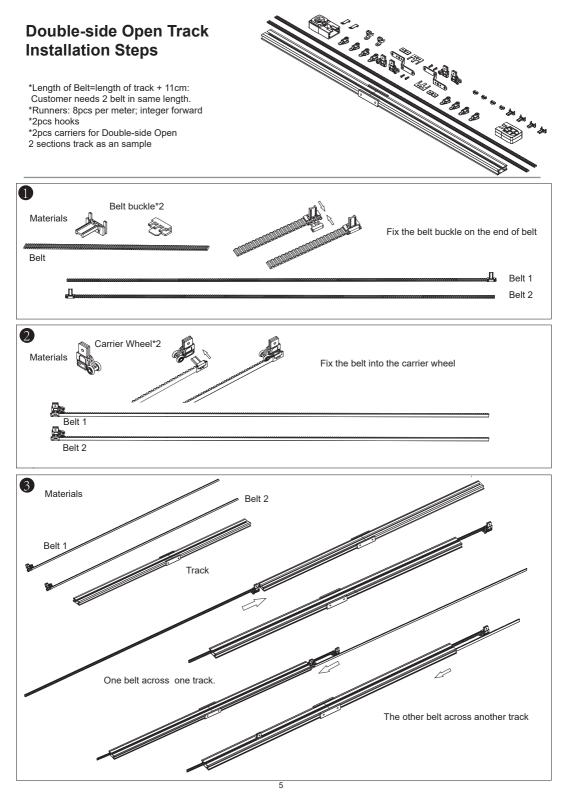

#### **Track Installation Steps**

\*ceiling bracket= Npcs section+1pcs \*eg: 3 sections tracks with 4 ceiling bracket \*one ceiling brackets must be near to connection. \*two ceiling brackets should be close to both opening. 3 sections track as an sample