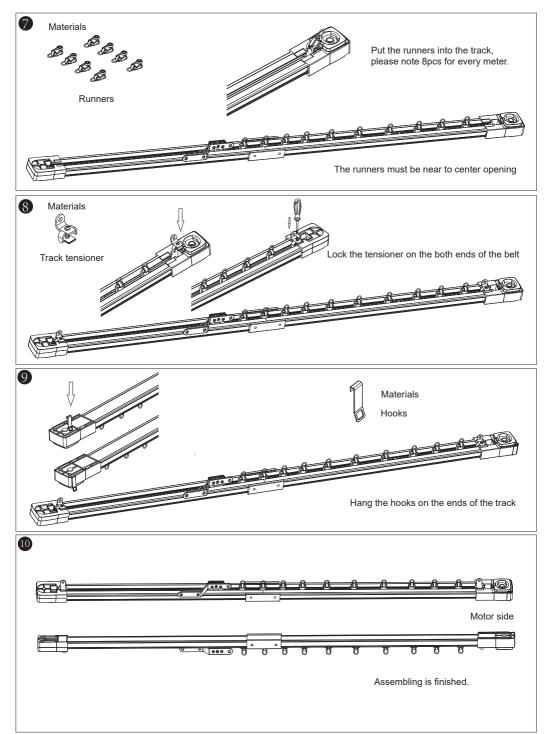

2.Optional accessories:Side mounting bracket, 90 degree angle

The distance between the track and the wall is at least blank10mm

Pay attention to the solution and the position of 0.1m track connector and 0.2m track connector when you use them Center opening +Subsidiary opening=0.12m(length)

The distance between the track and the wall is at least blank 10mm