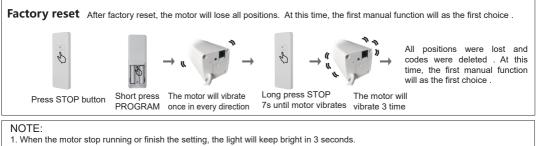

#### Setting the position

When powered on, the curtain will run without any setting. But motor will calculate the length in order to set the open&close position. And new position will replace the old one.

The motor will vibrate Press OPEN button once in every direction

Press STOP button

The operation is same for setting the position of another direction

If the distance of two positions is less than 30cm, the setting is failed.

3, Repeat the electricity

2.after 4mins running, the motor will stop to protect.

3. if the motor is too hot, it will stop to protect. With the temperature dropping, the motor will restart.