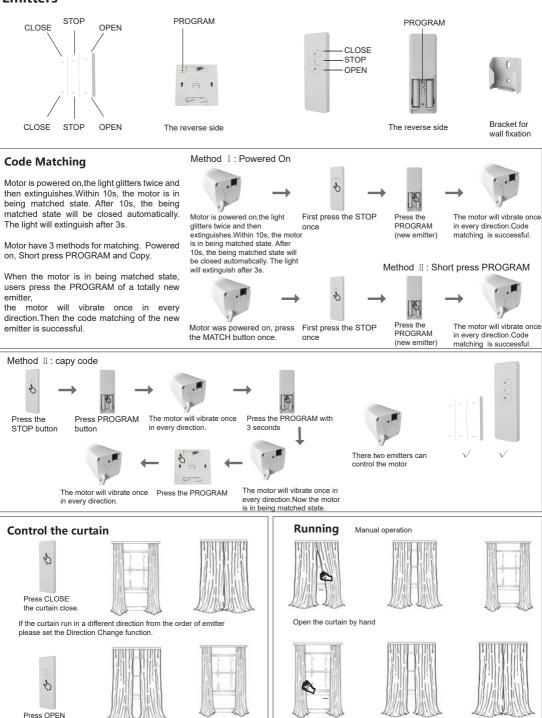

#### Emitters

the curtain open

15

Close the curtain by hand

#### **Close the Manual operation Function**

Press the STOP & OPEN together till the motor vibrate. The Manual operation function is closed. Users pull the curtain by hand,but motor can not run. Repeat this operation, this function will restart.

Press the STOP & OPEN together

The motor will vibrate once in every direction

#### **Open the Manual operation Function**

Press the STOP & OPEN together till the motor vibrate. The Manual operation function is closed.User can pull the curtain by hand ,and the motor can run also. Repeat this operation, this function will restart.

# go

Press the STOP & OPEN together