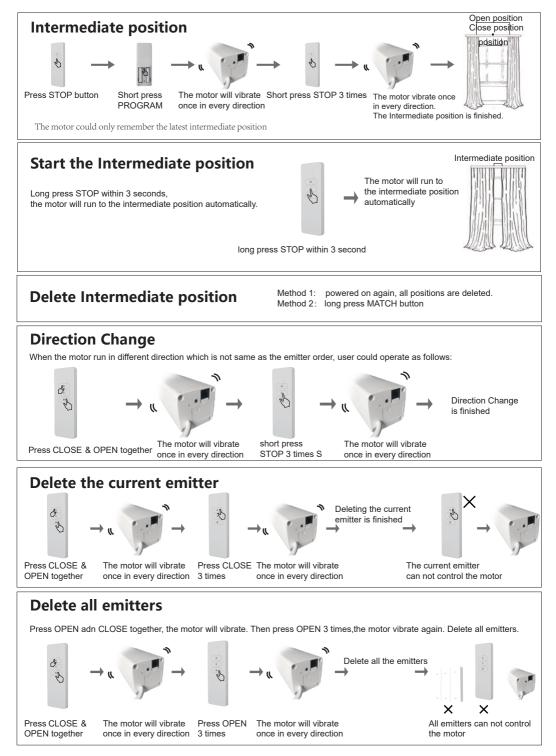

ate once in every direction

#### **Open the Manual operation Function**

Press the STOP & OPEN together till the motor vibrate. The Manual operation function is closed.User can pull the curtain by hand ,and the motor can run also. Repeat this operation, this function will restart.

# go





Press the STOP & OPEN together

#### Setting the position

When powered on, the curtain will run without any setting. But motor will calculate the length in order to set the open&close position. And new position will replace the old one.





The motor will vibrate Press OPEN button once in every direction





Press STOP button

The operation is same for setting the position of another direction

If the distance of two positions is less than 30cm, the setting is failed.



3, Repeat the electricity





2.after 4mins running, the motor will stop to protect.

3. if the motor is too hot, it will stop to protect. With the temperature dropping, the motor will restart.



#### **PROBLEM & SOLUTION**

- \* Not smoothly running: adjust the screws of the connections.
- \* Motor stops running: check the electricity and voltage
- \* Emitter : check the battery and code matching.
- \* temperature protection: the AC motor will stop with long-time running. But manual operation function is still available , also motor will remember the position.

# WARRANTY CARD

Provide warranty depending on this card. please keep it.



| *User Pr | ofiles |
|----------|--------|
|----------|--------|

| User Name                  | Gende | er             | Age |  |
|----------------------------|-------|---------