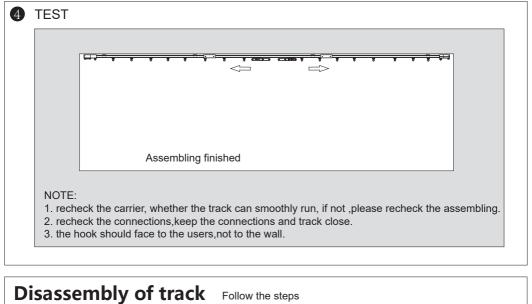

#### **PROBLEM & SOLUTION**

- \* Not smoothly running: adjust the screws of the connections.
- \* Motor stops running: check the electricity and voltage
- \* Emitter : check the battery and code matching.
- \* temperature protection: the AC motor will stop with long-time running. But manual operation function is still available , also motor will remember the position.