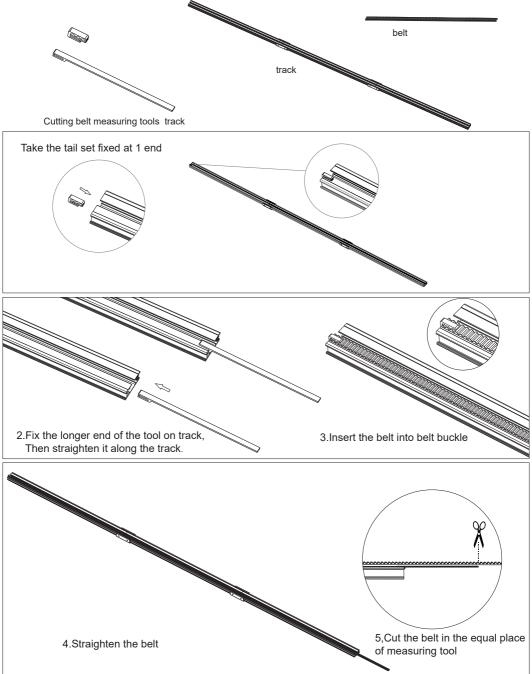

#### Cutting belt measuring tools instruction manual

Remark:Only applicable double direction opening belt cutting

Double opening direction track needs making two equal length belts in the same way.

The length of belt for single track is the total length of belt for double track plus two teeth. (Just one, don't cut in the middle)