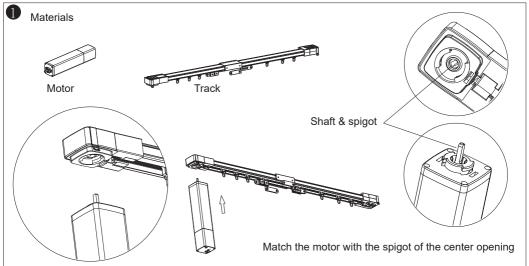

connector and 0.2m track connector when you use them Center opening +Subsidiary opening=0.12m(length)

The distance between the track and the wall is at least blank 10mm



#### Cutting belt measuring tools instruction manual

Remark:Only applicable double direction opening belt cutting

Double opening direction track needs making two equal length belts in the same way.

The length of belt for single track is the total length of belt for double track plus two teeth. (Just one, don't cut in the middle)

















#### **Track Installation Steps**

\*ceiling bracket= Npcs section+1pcs \*eg: 3 sections tracks with 4 ceiling bracket \*one ceiling brackets must be near to connection. \*two ceiling brackets should be close to both opening. 3 sections track as an sample









## MOTOR





### **Disassembly of motor**



#### Emitters

the curtain open



15

Close the curtain by hand

#### **Close the Manual operation Function**

Press the STOP & OPEN together till the motor vibrate. The Manual operation function is closed. Users pull the curtain by hand,but motor can not run. Repeat this operation, this function will restart.



Press the STOP & OPEN together

The motor will vibrate once in every direction

#### **Open the Manual operation Function**

Press the STOP & OPEN together till the motor vibrate. The Manual operation function is closed.User can pull the curtain by hand ,and the motor can run also. Repeat this operation, this function will restart.

# go





Press the STOP & OPEN together

#### Setting the position

When powered on, the curtain will run withou