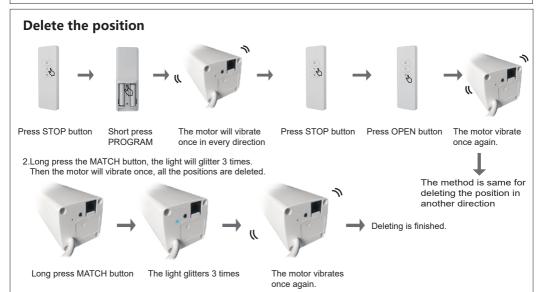

together

The motor will vibrate once in every direction

#### **Open the Manual operation Function**

Press the STOP & OPEN together till the motor vibrate. The Manual operation function is closed.User can pull the curtain by hand ,and the motor can run also. Repeat this operation, this function will restart.

# go





Press the STOP & OPEN together

#### Setting the position

When powered on, the curtain will run without any setting. But motor will calculate the length in order to set the open&close position. And new position will replace the old one.





The motor will vibrate Press OPEN button once in every direction





Press STOP button

The operation is same for setting the position of another direction

If the distance of two positions is less than 30cm, the setting is failed.



3, Repeat the electricity





2.after 4mins running, the motor will stop to protect.

3. if the motor is too hot, it will stop to protect. With the temperature dropping, the motor will restart.



#### **PROBLEM & SOLUTION**

- \* Not smoothly running: adjust the screws of the connections.
- \* Motor stops running: check the electricity and voltage
- \* Emitter : check the battery and code matching.
- \* temperature protection: the AC motor will stop with long-time running. But manual operation function is still available , also motor will remember the position.

# WARRANTY CARD

Provide warranty depending on this card. please keep it.



| *User Pr | ofiles |
|----------|--------|
|----------|--------|

| User Name                  | Gende | er             | Age |  |
|-----------------