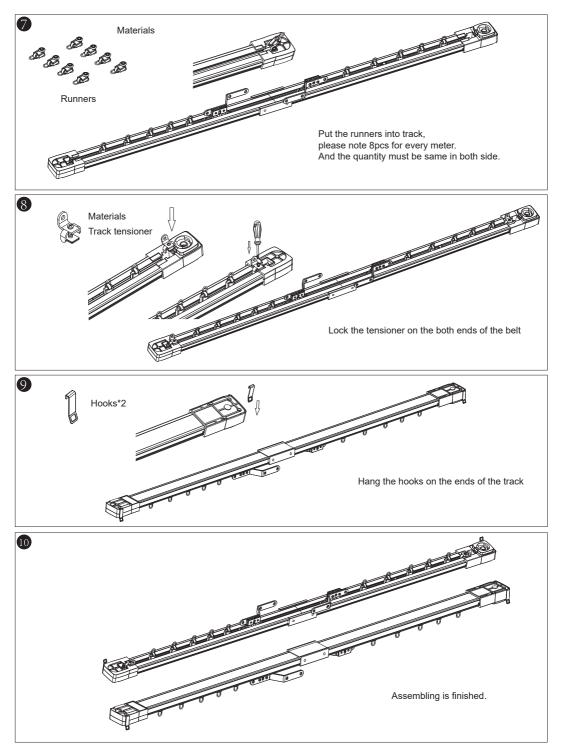

#### **Track Installation Steps**

\*ceiling bracket= Npcs section+1pcs \*eg: 3 sections tracks with 4 ceiling bracket \*one ceiling brackets must be near to connection. \*two ceiling brackets should be close to both opening. 3 sections track as an sample