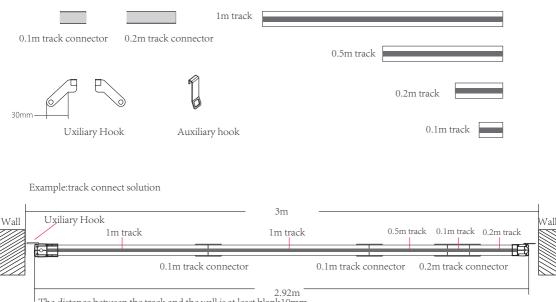

#### The solutions of intelligent curtain model

|                 |      | Length of     | Track             | Length of adjustable track(mm) |     |     |                        | Suitable<br>size |             |
|-----------------|------|---------------|-------------------|--------------------------------|-----|-----|------------------------|------------------|-------------|
| Total<br>length |      | track<br>(mm) | connector<br>(mm) | Length of track(mm)            |     |     | Track<br>connector(mm) |                  |             |
|                 |      | 1000          | 100               | 500                            | 200 | 100 | 200                    | 100              |             |
| 1               | 2.2m | 1             | 1                 | 1                              | 2   | 1   | 1                      | 1                | < 2.16m     |
| 2               | 3.2m | 2             | 2                 | 1                              | 2   | 1   | 1                      | 1                | 2.16m-3.16m |
| 3               | 4.2m | 3             | 3                 | 1                              | 2   | 1   | 1                      | 1                | 3.16m-4.16m |
| 4               | 5.2m | 4             | 4                 | 1                              | 2   | 1   | 1                      | 1                | 4.16m-5.16m |
| 5               | 6.2m | 5             | 5                 | 1                              | 2   | 1   | 1                      | 1                | 5.16m-6.16m |
| 6               | 7.2m | 6             | 6                 | 1                              | 2   | 1   | 1                      | 1                | 6.16m-7.16m |
| 7               | 8.2m | 7             | 7                 | 1                              | 2   | 1   | 1                      | 1                | 7.16m-8.16m |

Remarks: 1.The tracks with length of 500mm 、 200mm、 100mm are adjustable tracks, 200mm、

100mm track connectors are connecting pieces for adjustable track, please take notice

notice that the shortest track should be mounted on the head of the curtain tracks (closest position to the wall).

2.Optional accessories:Side mounting bracket, 90 degree angle

The distance between the track and the wall is at least blank10mm

Pay attention to the solution and the position of 0.1m track connector and 0.2m track connector when you use them Center opening +Subsidiary opening=0.12m(length)

The distance between the track and the wall is at least blank 10mm