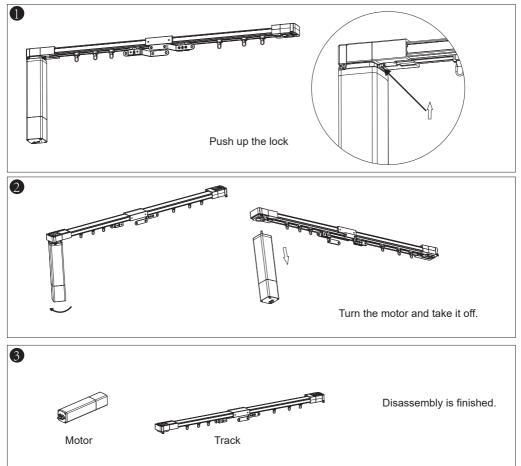

r when you use them Center opening +Subsidiary opening=0.12m(length)

The distance between the track and the wall is at least blank 10mm



#### Cutting belt measuring tools instruction manual

Remark:Only applicable double direction opening belt cutting

Double opening direction track needs making two equal length belts in the same way.

The length of belt for single track is the total length of belt for double track plus two teeth. (Just one, don't cut in the middle)

















#### **Track Installation Steps**

\*ceiling bracket= Npcs section+1pcs \*eg: 3 sections tracks with 4 ceiling bracket \*one ceiling brackets must be near to connection. \*two ceiling brackets should be close to both opening. 3 sections track as an sample









## MOTOR





### **Disassembly of motor**



#### Emitters

the curtain open



15

Close the curtain by hand

#### **Close the Manual operation Function**

Press the STOP & OPEN together till the motor vibrate. The Manual operation function is closed. Users pull the curtain by hand,but motor can not run. Repeat this operation, this function will restart.



Press the STOP & OPEN together

The motor will vibrate once in every direction

#### **Open the Manual operation Function**

Press the STOP & OPEN together till the motor vibrate. The Manual operation function is closed.User can pull the curtain by hand ,and the motor can run also. Repeat this operation, this function will restart.

# go





Press the STOP & OPEN together

#### Setting the position

When powered on, the curtain will run without any setting. But motor will calc