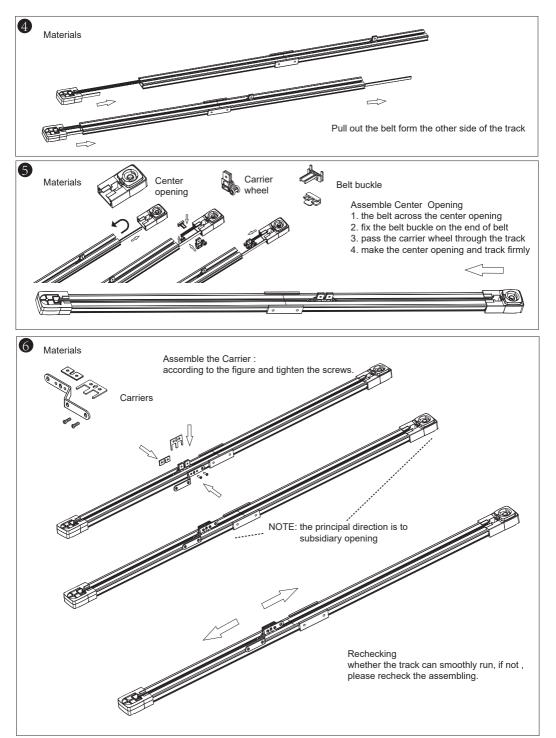

#### The solutions of intelligent curtain model

|                 |      | Length of     | Track             | Length of adjustable track(mm) |     |     |                        | Suitable<br>size |             |
|-----------------|------|---------------|-------------------|--------------------------------|-----|-----|------------------------|------------------|-------------|
| Total<br>length |      | track<br>(mm) | connector<br>(mm) | Length of track(mm)            |     |     | Track<br>connector(mm) |                  |             |
|                 |      | 1000          | 100               | 500                            | 200 | 100 | 200                    | 100              |             |
| 1               | 2.2m | 1             | 1                 | 1                              | 2   | 1   | 1                      | 1                | < 2.16m     |
| 2               | 3.2m | 2             | 2                 | 1                              | 2   | 1   | 1                      | 1                | 2.16m-3.16m |
| 3               | 4.2m | 3             | 3                 | 1                              | 2   | 1   | 1                      | 1                | 3.16m-4.16m |
| 4               | 5.2m | 4             | 4                 | 1                              | 2   | 1   | 1                      | 1                | 4.16m-5.16m |
| 5               | 6.2m | 5             | 5                 | 1                              | 2   | 1   | 1                      | 1                | 5.16m-6.16m |
| 6               | 7.2m | 6             | 6                 | 1                              | 2   | 1   | 1                      | 1                | 6.16m-7.16m |
| 7               | 8.2m | 7             | 7                 | 1                              | 2   | 1   | 1                      | 1                | 7.16m-8.16m |

Remarks: 1.The tracks with length of 500mm 、 200mm、 100mm are adjustable tracks, 200mm、

100mm track connectors are connecting pieces for adjustable track, please take notice

notice that the shortest track should be mounted on the head of the curtain tracks (closest position to the wall).

2.Optional accessories:Side mounting bracket, 90 degree angle

The distance between the track and the wall is at least blank10mm

Pay attention to the solution and the position of 0.1m track connector and 0.2m track connector when you use them Center opening +Subsidiary opening=0.12m(length)