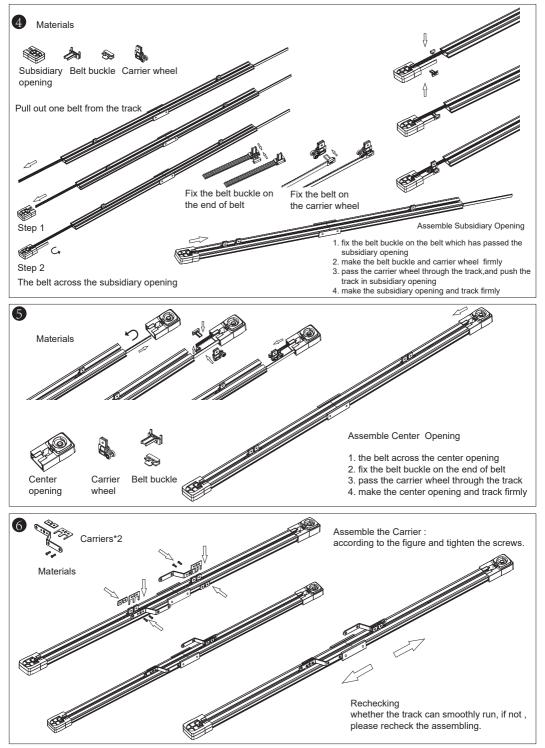

#### **Track Installation Steps**

\*ceiling bracket= Npcs section+1pcs \*eg: 3 sections tracks with 4 ceiling bracket \*one ceiling brackets must be near to connection. \*two ceiling brackets should be close to both opening. 3 sections track as an sample