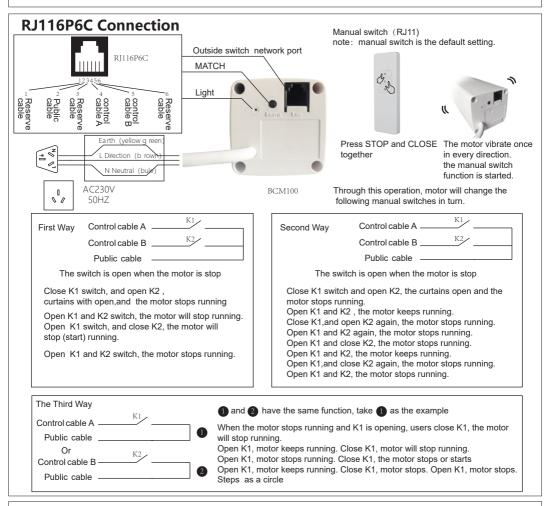

#### **Close the Manual operation Function**

Press the STOP & OPEN together till the motor vibrate. The Manual operation function is closed. Users pull the curtain by hand,but motor can not run. Repeat this operation, this function will restart.

Press the STOP & OPEN together

The motor will vibrate once in every direction

#### **Open the Manual operation Function**

Press the STOP & OPEN together till the motor vibrate. The Manual operation function is closed.User can pull the curtain by hand ,and the motor can run also. Repeat this operation, this function will restart.

# go

Press the STOP & OPEN together