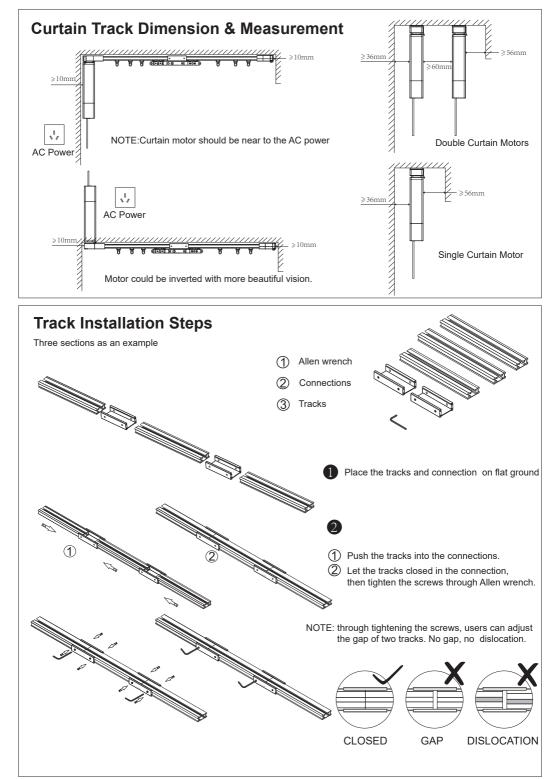

2.Optional accessories:Side mounting bracket, 90 degree angle

The distance between the track and the wall is at least blank10mm

Pay attention to the solution and the position of 0.1m track connector and 0.2m track connector when you use them Center opening +Subsidiary opening=0.12m(length)

The distance between the track and the wall is at least blank 10mm

#### **Track Installation Steps**

\*ceiling bracket= Npcs section+1pcs \*eg: 3 sections tracks with 4 ceiling bracket \*one ceiling brackets must be near to connection. \*two ceiling brackets should be close to both opening. 3 sections track as an sample