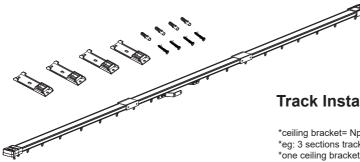

#### **Track Installation Steps**

\*ceiling bracket= Npcs section+1pcs \*eg: 3 sections tracks with 4 ceiling bracket \*one ceiling brackets must be near to connection. \*two ceiling brackets should be close to both opening. 3 sections track as an sample