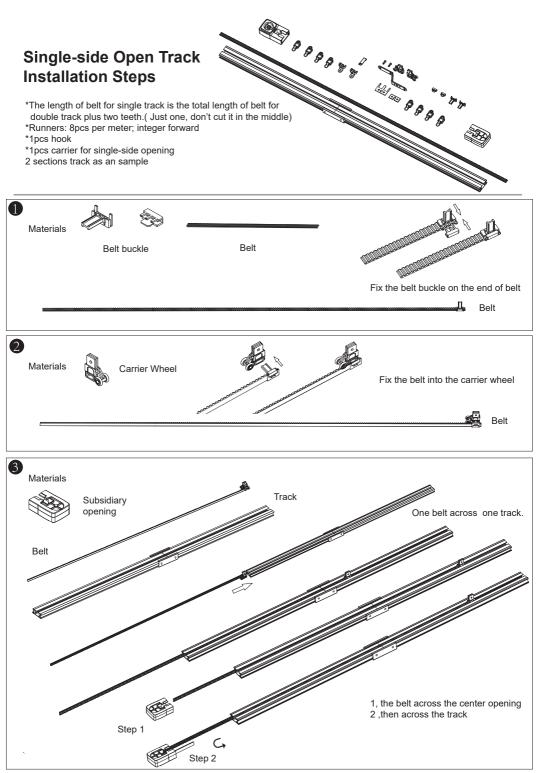

#### Cutting belt measuring tools instruction manual

Remark:Only applicable double direction opening belt cutting

Double opening direction track needs making two equal length belts in the same way.

The length of belt for single track is the total length of belt for double track plus two teeth. (Just one, don't cut in the middle)