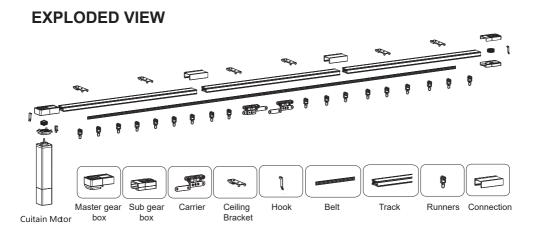

Freely assembling: DIY design and customized tracks.

#### **MOTOR PARAMETER**

| Rated Torque | Nominal V   | /oltage   | IP   | Nominal<br>Consumption |  |
|--------------|-------------|-----------|------|------------------------|--|
| 1.2 Nm       | AC100v~240v | 50Hz/60Hz | IP20 | 40W                    |  |
| 2 Nm         | AC100v~240v | 50Hz/60H  | IP20 | 80W                    |  |

#### The solutions of intelligent curtain model

|                 |      | Length of     | Track             | Length of adjustable track(mm) |     |     |                        | Suitable<br>size |             |
|-----------------|------|---------------|-------------------|--------------------------------|-----|-----|------------------------|------------------|-------------|
| Total<br>length |      | track<br>(mm) | connector<br>(mm) | Length of track(mm)            |     |     | Track<br>connector(mm) |                  |             |
|                 |      | 1000          | 100               | 500                            | 200 | 100 | 200                    | 100              |             |
| 1               | 2.2m | 1             | 1                 | 1                              | 2   | 1   | 1                      | 1                | < 2.16m     |
| 2               | 3.2m | 2             | 2                 | 1                              | 2   | 1   | 1                      | 1                | 2.16m-3.16m |
| 3               | 4.2m | 3             | 3                 | 1                              | 2   | 1   | 1                      | 1                | 3.16m-4.16m |
| 4               | 5.2m | 4             | 4                 | 1                              | 2   | 1   | 1                      | 1                | 4.16m-5.16m |
| 5               | 6.2m | 5             | 5                 | 1                              | 2   | 1   | 1                      | 1                | 5.16m-6.16m |
| 6               | 7.2m | 6             | 6                 | 1                              | 2   | 1   | 1                      | 1                | 6.16m-7.16m |
| 7               | 8.2m | 7             | 7                 | 1                              | 2   | 1   | 1                      | 1                | 7.16m-8.16m |