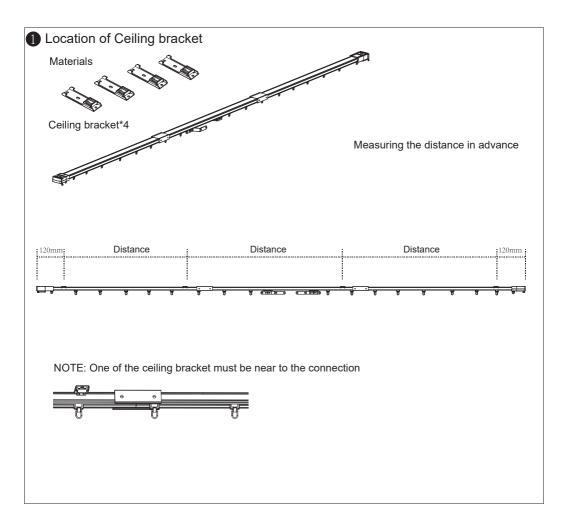

#### **Track Installation Steps**

\*ceiling bracket= Npcs section+1pcs \*eg: 3 sections tracks with 4 ceiling bracket \*one ceiling brackets must be near to connection. \*two ceiling brackets should be close to both opening. 3 sections track as an sample