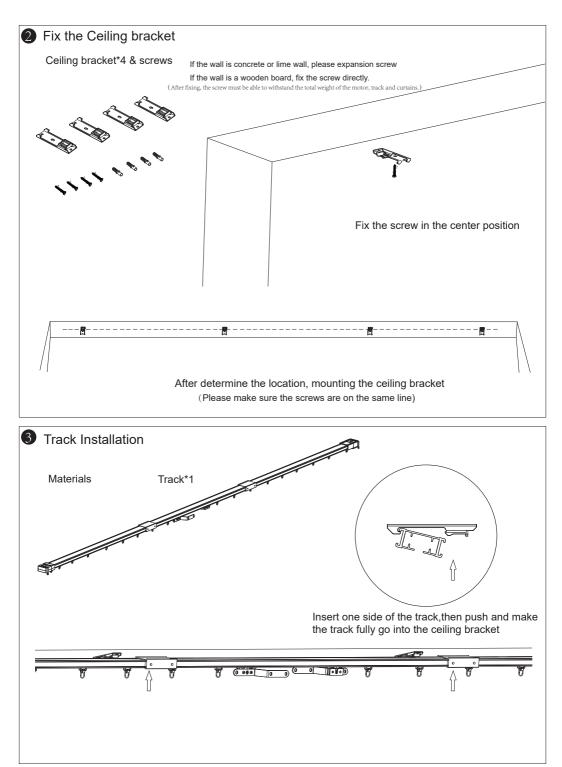

#### **Track Installation Steps**

\*ceiling bracket= Npcs section+1pcs \*eg: 3 sections tracks with 4 ceiling bracket \*one ceiling brackets must be near to connection. \*two ceiling brackets should be close to both opening. 3 sections track as an sample