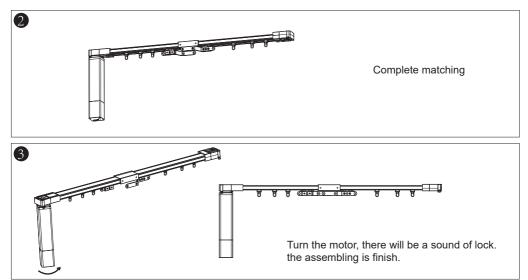

### **Disassembly of motor**

#### **Track Installation Steps**

\*ceiling bracket= Npcs section+1pcs \*eg: 3 sections tracks with 4 ceiling bracket \*one ceiling brackets must be near to connection. \*two ceiling brackets should be close to both opening. 3 sections track as an sample